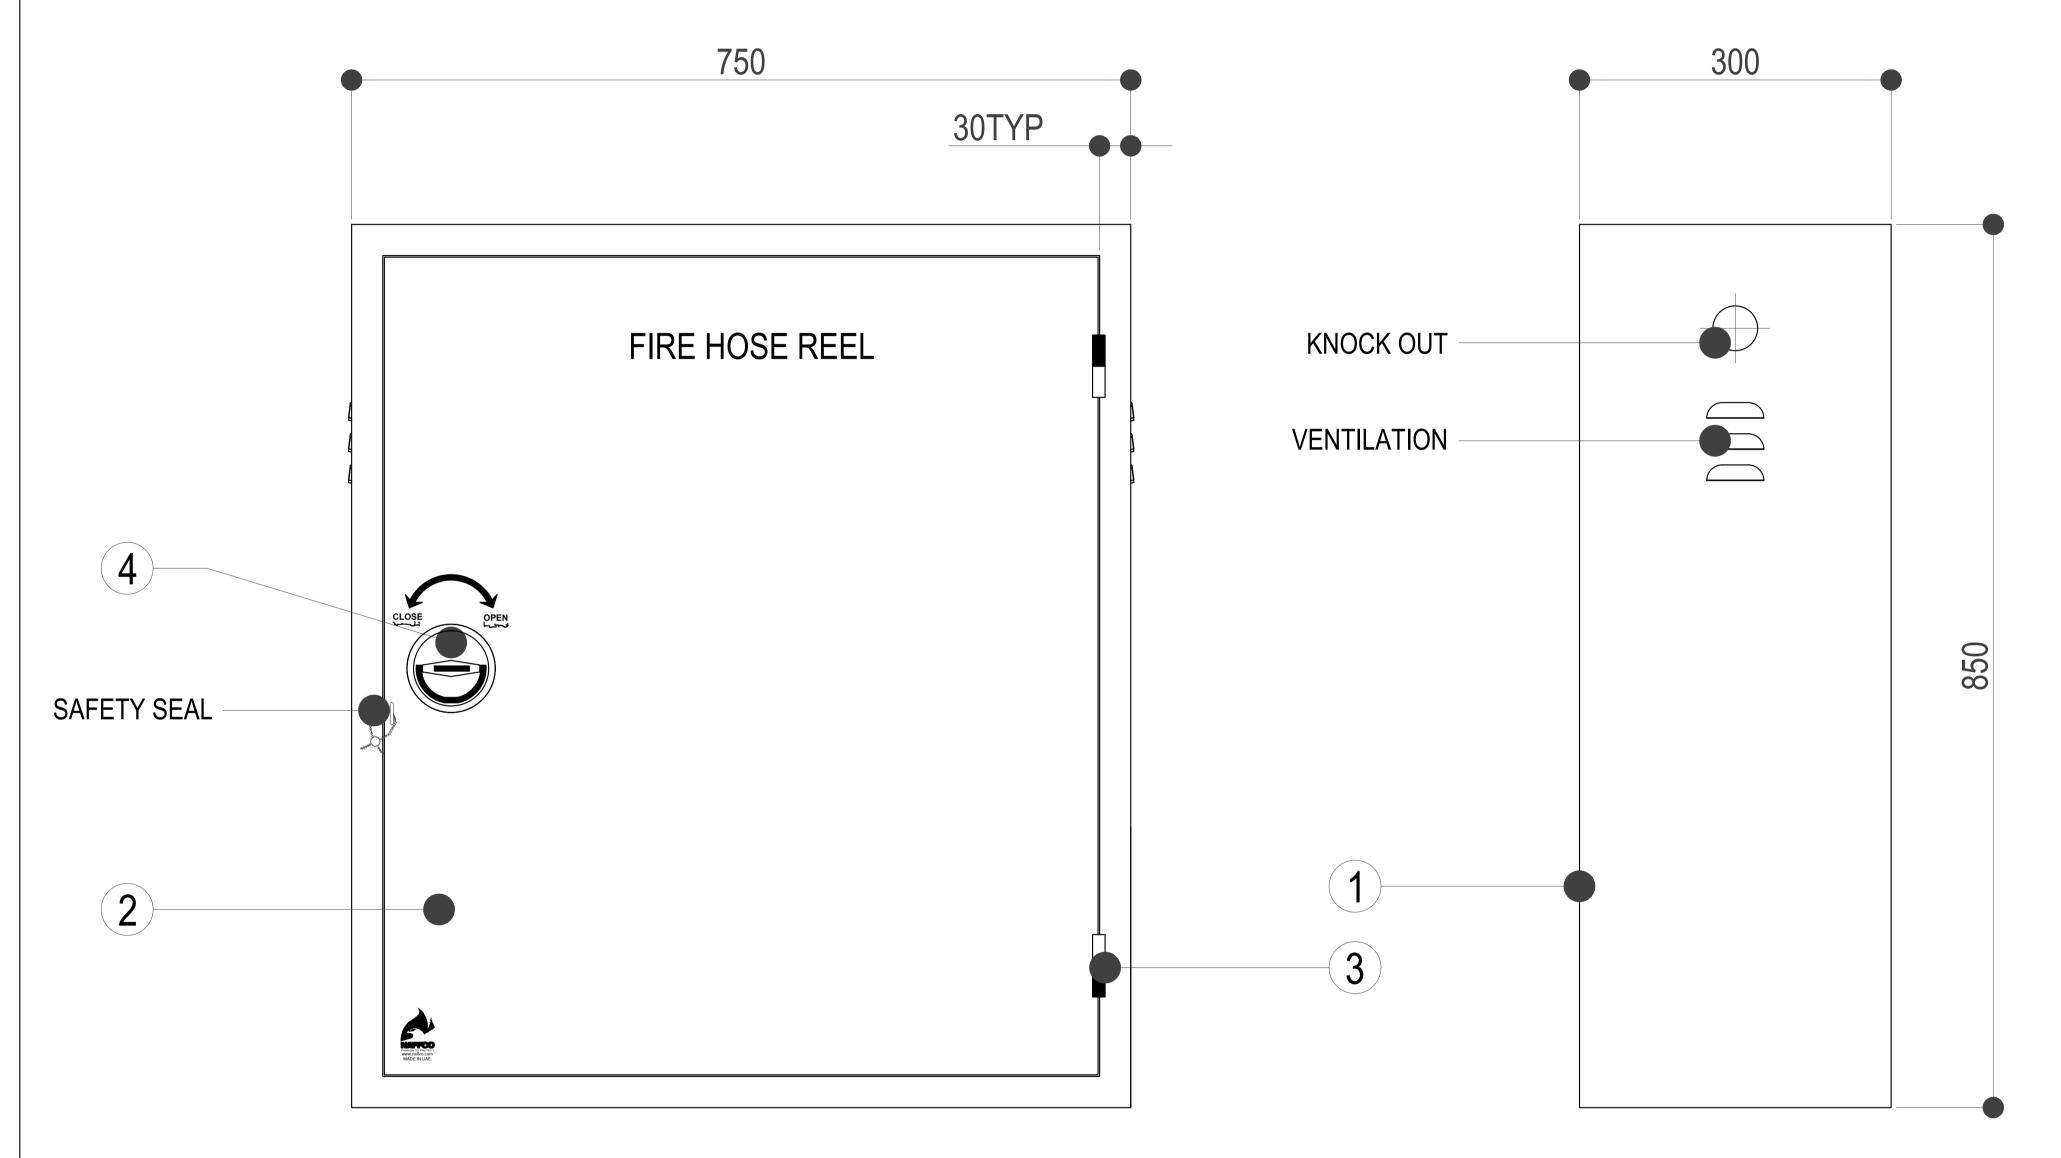

## FIRE HOSE REEL CABINET SINGLE SURFACE MOUNTED, COMPLETE E.G SHEET, WITH SOLID DOOR (MODEL: NF-SM-300)

## NOTES:-

1. ALL DIMENSIONS ARE IN mm. UNLESS OTHERWISE SPECIFIED

| BILL OF MATERIALS |                 |                                         |      |  |
|-------------------|-----------------|-----------------------------------------|------|--|
| ITEM<br>NO.       | DESCRIPTION     | MATERIAL                                | QTY. |  |
| 1.                | CABINET BODY    | 1.2mm ELECTRO GALVANISED<br>STEEL SHEET | 1    |  |
| 2.                | SOLID DOOR      | 1.2mm ELECTRO GALVANISED STEEL SHEET    | 1    |  |
| 3.                | BUSH PIN HINGES | MILD STEEL                              | 2    |  |
| 4.                | ROUND LOCK      | ALLOY STEEL                             | 1    |  |

| SPECIFICATIONS         |                                                                       |  |  |
|------------------------|-----------------------------------------------------------------------|--|--|
| MODEL                  | NF SM 300                                                             |  |  |
| PAINT FINISH           | AS PER REQUIREMENT                                                    |  |  |
| DOOR OPENING           | RIGHT OR LEFT                                                         |  |  |
| CABINET TO ACCOMMODATE | 1"x30Mtr. OR 3/4"x30Mtr. CABINET MOUNTED /WALL MOUNTED FIRE HOSE REEL |  |  |
| BRACKET POSITION       | RIGHT OR LEFT                                                         |  |  |
| VENTILATION PROVIDED   | BOTH SIDE OF CABINET.                                                 |  |  |
| KNOCK OUT              | AS PER INLET LINE                                                     |  |  |
| GENERAL TOLERANCE      | ±5MM                                                                  |  |  |
| UNIT HEIGHT            | 850MM                                                                 |  |  |
| UNIT WIDTH             | 750MM                                                                 |  |  |
| UNIT DEPTH             | 300MM                                                                 |  |  |